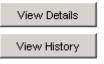

• You can access more detailed information about the allergy or intolerance by either double clicking on the specific record or click on one of the following buttons after highlighting a record:

- View Details: Click this to view the details of the allergy or intolerance record. This will include reported reactions and their severity, supporting allergy tests and other information recorded.
- View History: Click on this to view the historical changes made to the allergy or intolerance.