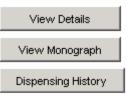

• You can access more detailed information about a prescription by either double clicking on the specific record or click on one of the following buttons after highlighting a record:

• View Details: Click to view the prescription details of the selected prescription. This will include items such as the dosage, contradictions or issue raised, and prescribed by.

- View Monograph: This opens the Medscape website for an overview of the medication.
- **Dispensing History:** View the dispensing history of the medication and where each was dispensed.
- 9. Allergies tab: