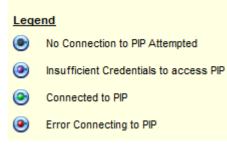

#### 4. HOW TO USE THE PIP MODULE

To access the PIP Connection Centre from within Accuro, click on the icon <sup>(2)</sup> on the bottom left hand side of the Accuro windows. This icon indicates the status of the connection to PIP as per the following legend:

#### Connected to PIP

Once you click on the icon, the PIP Connection Centre window is displayed and is pre-populated with the patient demographic information. From the PIP Connection Centre you can access a patients' medication and allergy information from PIP.